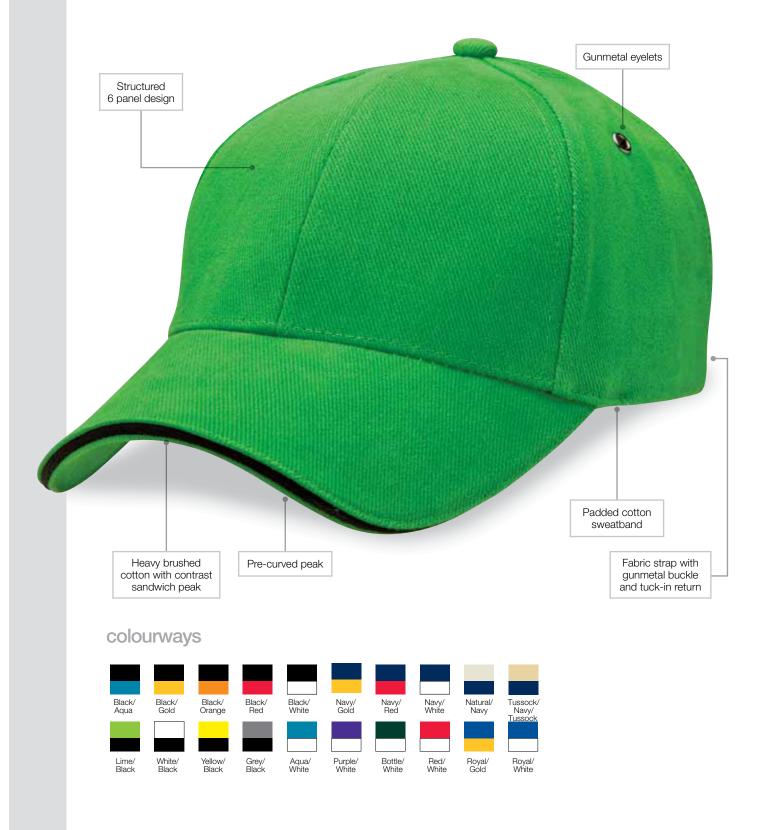

## Sandwich Peak Cap

Specifications:

| MATERIAL:            | Heavy brushed cotton, AZO free                                                                                                                                                                                                                                    |
|----------------------|-------------------------------------------------------------------------------------------------------------------------------------------------------------------------------------------------------------------------------------------------------------------|
| DECORATION TYPES:    | Embroidery, Digital Transfer                                                                                                                                                                                                                                      |
| DECORATION AREAS:    | <b>Transfer area</b><br>Centre Front: 50mm h x 100mm w                                                                                                                                                                                                            |
|                      | <b>Embroidery areas</b><br>Centre Front: 58mm h x 120mm w<br>Side: 40mm w x 70mm h<br>Back (above arch): Text – 10mm w x 95mm h<br>Logo – 45mm w x 45mm h                                                                                                         |
| DESCRIPTION:         | <ul> <li>Heavy brushed cotton with contrast<br/>sandwich peak</li> <li>Structured 6 panel design</li> <li>Pre-curved peak</li> <li>Gunmetal eyelets</li> <li>Padded cotton sweatband</li> <li>Fabric strap with gunmetal buckle and<br/>tuck-in return</li> </ul> |
| PACKAGING:           | 25 pieces packed into one poly bag per inner.                                                                                                                                                                                                                     |
| CARTON QUANTITY:     | 150 units (6 inners)                                                                                                                                                                                                                                              |
| CARTON MEASUREMENTS: | 62cm x 40cm x 53cm                                                                                                                                                                                                                                                |
| CARTON WEIGHT:       | 16kg                                                                                                                                                                                                                                                              |